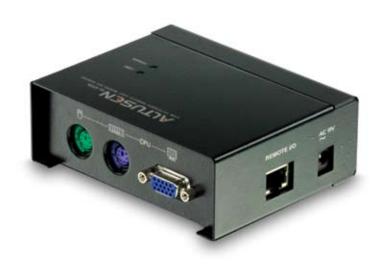

# ALTUSEN" KA9250

## KVM Extender (Console Module for the KH0116)

PS/2 Console

RJ-45 Connector for Cat 5 (or higher) cable Connection to the KH0116

LED Status Display