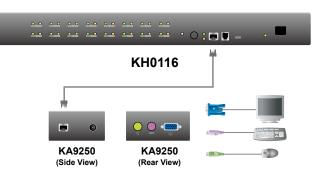

#### Diagram - -

\*Cat 5 (or higher) cable to connect the KA9250 to the KH0116 up to 150m away is sold separately.