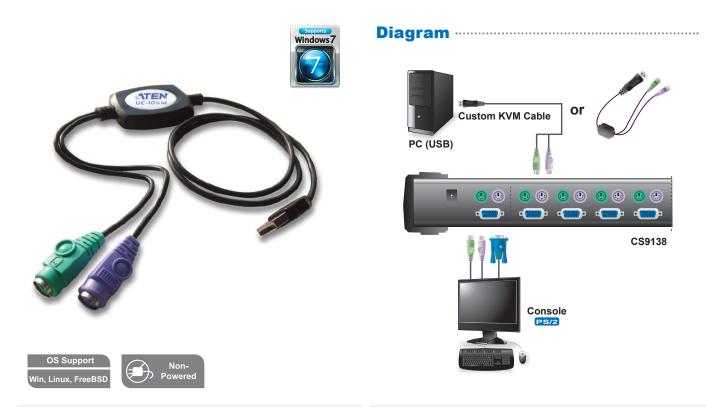

## **PS/2 to USB Converter**

UC10KM is a signal converter with a 90cm cable. It can convert signals of PS/2 devices (keyboard and mouse) into USB signals, and supports multiple operating systems to fulfill the needs of users.

## Features .....

- Two PS/2 devices (keyboard and mouse) to USB Interface converter
- Supports PS/2 mice and Microsoft IntelliMouse
- · Compatible with KVM switches
- USB 1.1 compliant
- Non-Powered
- · Easy installation no software required
- OS Support: Windows, Linux Redhat 7.0 or higher