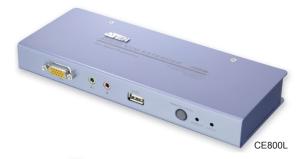

### Specifications .....

| Function               |                        |                 | CE800L                              | CE800R         |
|------------------------|------------------------|-----------------|-------------------------------------|----------------|
| Connectors             | Console<br>Ports       | Keyboard        | 1 x USB Type A Female (White)       |                |
|                        |                        | Video           | 1 x HDB-15 Female (Blue)            |                |
|                        |                        | Mouse           | 1 x USB Type A Female (White)       |                |
|                        |                        | USB Port        | 1 x USB Type A Female (White)       |                |
|                        |                        | Speaker         | 1 x Mini Stereo Jack Female (Green) |                |
|                        |                        | Microphone      | 1 x Mini Stereo Jack Female (Pink)  |                |
|                        |                        | Unit to Unit    | 1 x RJ-45 Female (Black)            |                |
|                        |                        | F/W Upgrade     | 1 x 4-conductor 3.5mm Jack          |                |
|                        |                        | Power           | 1 x DC Jack (Black)                 |                |
|                        | KVM Ports              | Keyboard/Video/ | 1 x SPHD-15 Female                  | N/A<br>N/A     |
|                        |                        | Mouse           | (Yellow)<br>1 x Mini Stereo Jack    |                |
|                        |                        | Speaker         |                                     |                |
|                        |                        | Microphone      | Female (Green) 1 x Mini Stereo Jack | N/A            |
|                        |                        |                 | Female (Pink)                       |                |
| Switches               | Selection Mode         |                 | 1 x Pushbutton                      |                |
|                        | Gain Control           |                 | N/A                                 | 2 x Pushbutton |
| LEDs                   | Local                  |                 | 1 (Green)                           | N/A            |
|                        | Remote                 |                 | 1 (Green)                           |                |
|                        | Link                   |                 | N/A                                 | 1 (Green)      |
|                        | Manual Compensation    |                 | N/A                                 | 1 (Orange)     |
| Emulation              | Keyboard/ Mouse        |                 | USB                                 |                |
| Video                  |                        |                 | 1600 x 1200 @60Hz, 150m             |                |
|                        |                        |                 | 1280 x 1024 @60Hz, 250m             |                |
| Signal Range           |                        |                 | 250m (825')                         |                |
| Power Consumption      |                        |                 | DC5V, 6W                            |                |
| Environment            | Operating Temp.        |                 | 0-50°C                              |                |
|                        | Storage Temp.          |                 | -20-60°C                            |                |
|                        | Humidity               |                 | 0-80% RH, Non-condensing            |                |
| Physical<br>Properties | Housing                |                 | Metal                               |                |
|                        | Weight                 |                 | 0.50 kg                             | <u> </u>       |
|                        | Dimensions (L x W x H) |                 | 20.00 x 8.00 x 2.50 cm              |                |