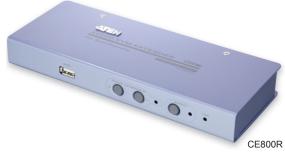

### Specifications .....

| Function               |                        |                 | CE800L                              | CE800R         |
|------------------------|------------------------|-----------------|-------------------------------------|----------------|
| Connectors             | Console<br>Ports       | Keyboard        | 1 x USB Type A Female (White)       |                |
|                        |                        | Video           | 1 x HDB-15 Female (Blue)            |                |
|                        |                        | Mouse           | 1 x USB Type A Female (White)       |                |
|                        |                        | USB Port        | 1 x USB Type A Female (White)       |                |
|                        |                        | Speaker         | 1 x Mini Stereo Jack Female (Green) |                |
|                        |                        | Microphone      | 1 x Mini Stereo Jack Female (Pink)  |                |
|                        |                        | Unit to Unit    | 1 x RJ-45 Female (Black)            |                |
|                        |                        | F/W Upgrade     | 1 x 4-conductor 3.5mm Jack          |                |
|                        |                        | Power           | 1 x DC Jack (Black)                 |                |
|                        | KVM Ports              | Keyboard/Video/ | 1 x SPHD-15 Female                  | N/A<br>N/A     |
|                        |                        | Mouse           | (Yellow)<br>1 x Mini Stereo Jack    |                |
|                        |                        | Speaker         |                                     |                |
|                        |                        | Microphone      | Female (Green) 1 x Mini Stereo Jack | N/A            |
|                        |                        |                 | Female (Pink)                       |                |
| Switches               | Selection Mode         |                 | 1 x Pushbutton                      |                |
|                        | Gain Control           |                 | N/A                                 | 2 x Pushbutton |
| LEDs                   | Local                  |                 | 1 (Green)                           | N/A            |
|                        | Remote                 |                 | 1 (Green)                           |                |
|                        | Link                   |                 | N/A                                 | 1 (Green)      |
|                        | Manual Compensation    |                 | N/A                                 | 1 (Orange)     |
| Emulation              | Keyboard/ Mouse        |                 | USB                                 |                |
| Video                  |                        |                 | 1600 x 1200 @60Hz, 150m             |                |
|                        |                        |                 | 1280 x 1024 @60Hz, 250m             |                |
| Signal Range           |                        |                 | 250m (825')                         |                |
| Power Consumption      |                        |                 | DC5V, 6W                            |                |
| Environment            | Operating Temp.        |                 | 0-50°C                              |                |
|                        | Storage Temp.          |                 | -20-60°C                            |                |
|                        | Humidity               |                 | 0-80% RH, Non-condensing            |                |
| Physical<br>Properties | Housing                |                 | Metal                               |                |
|                        | Weight                 |                 | 0.50 kg                             | <u> </u>       |
|                        | Dimensions (L x W x H) |                 | 20.00 x 8.00 x 2.50 cm              |                |