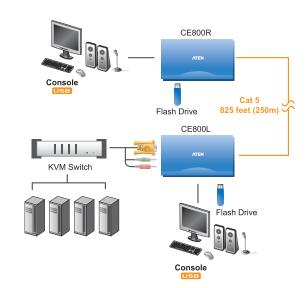

ers and Stereo Microphone
- Additional USB outlet for easy file sharing capabilities
- Special security login for uploading USB files
- Remote mass storage supports
- Pushbutton selection sequential selection among three operation modes of I ocal, auto and remote
- Adjustable gain control manually adjusts signal strength to compensate for distance
- Built-in 8KV ESD protection and 2KV surge protection
- Built-in ASIC for greater reliability and compatibility
- Supports Microsoft intelligent Mouse and the scrolling wheel on most mice
- High video resolution up to 1600 x 1200
- Supports DDC2B for local monitor (display data channel for communication between graphic card and monitor)
- Supports VGA, SVGA, and Multisync Monitors



Special security login for uploading USB files

## Diagram -



### Specifications .....

| Function               |                        |                 | CE800L                              | CE800R         |
|------------------------|------------------------|-----------------|-------------------------------------|----------------|
| Connectors             | Console<br>Ports       | Keyboard        | 1 x USB Type A Female (White)       |                |
|                        |                        | Video           | 1 x HDB-15 Female (Blue)            |                |
|                        |                        | Mouse           | 1 x USB Type A Female (White)       |                |
|                        |                        | USB Port        | 1 x USB Type A Female (White)       |                |
|