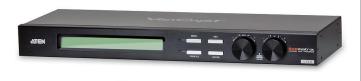

## VM0808 8x8 Video Matrix Switch + Audio

The ATEN VanCryst VM0808 8x8 Video Matrix Switch allows you to connect eight VGA source devices to eight VGA monitors, displays, or projectors at the same time. It's steadfast unique features include: long signal range, easy source/display switching, matrix connections, Power On Detection for source/ display loss prevention.

- Connects any of 8 VGA Video + Audio inputs to any of 8 VGA Video + Audio outputs
- Long signal range supports up to 30 meters
- Easily switch between multiple sources and multiple displays
- Local Operation:
  - Front panel LCD display and pushbuttons
  - Tuner Dials with pushbutton
  - RS-232 Serial controller
  - IR Remote Control
- Superior video quality up to 1920 x 1440; VGA, SVGA, SXGA, UXGA, and WUXGA (1920 x 1200)
- Features EDID expert technology to set up different video configurations via different EDID modes
- Supports up to 500 MHz bandwidth
- Supports stereo audio
- Independent switching of audio and video sources each input can be independently connected to any or all outputs for flexibility
- Power On Detection If one of the video sources is powered off the VM0808 automatically switches to the next powered-on source
- Cascade additional VM0808 units up to three levels
- Rack Mountable
- All metal casing

## Specification

| Function               |                           | VM0808                              |
|------------------------|---------------------------|-------------------------------------|
| Connectors             | Video In                  | 8 x HDB-15 Male (Blue)              |
|                        | Video Out                 | 8 x HDB-15 Female (Blue)            |
|                        | Audio In                  | 8 x Mini Stereo Jack Female (Green) |
|                        | Audio Out                 | 8 x Mini Stereo Jack Female (Green) |
|                        | RS-232                    | 1 x DB9 Female (Black)              |
|                        | IR Receiver               | 1 x Mini Stereo Jack Female (Black) |
|                        | Power                     | 1 x 3-prong AC Socket               |
| Switches               | In / Out                  | 2 x Tuner Dials                     |
|                        | Esc                       | 1 x Pushbutton                      |
|                        | Menu                      | 1 x Pushbutton                      |
|                        | Profile                   | 1 x Pushbutton                      |
|                        | Enter                     | 1 x Pushbutton                      |
|                        | Power                     | 1 x Rocker                          |
| LEDs                   | Menu                      | 1 (Green)                           |
|                        | Profile                   | 1 (Green)                           |
| Video                  | Bandwidth                 | 500 MHz                             |
|                        | Resolution                | 1920 x 1440 @ 60Hz                  |
| Power Consumption      |                           | 120V/8W; 230V/8W                    |
| Environment            | Operating Temp.           | 0-50°C                              |
|                        | Storage Temp.             | -20-60°C                            |
|                        | Humidity                  | 0-80% RH, Non-condensing            |
| Physical<br>Properties | Housing                   | Metal                               |
|                        | Weight                    | 2.48 kg                             |
|                        | Dimensions<br>(L x W x H) | 43.72 x 16.85 x 4.40 cm             |