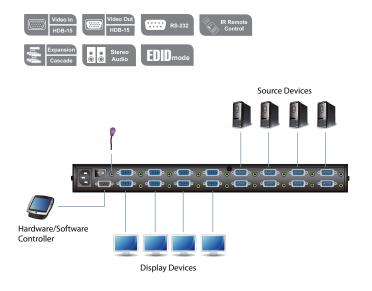

## VM0808 8x8 Video Matrix Switch + Audio

The ATEN VanCryst VM0808 8x8 Video Matrix Switch allows you to connect eight VGA source devices to eight VGA monitors, displays, or projectors at the same time. It's steadfast unique features include: long signal range, easy source/display switching, matrix connections, Power On Detection for source/ display loss prevention.

As a Matrix Switch, each input can be independently connected to any or all outputs, and the audio and video inputs from each source device can also be switched independently, giving you the ultimate in flexibility and control in any multi-display audio/ video installation.

- Connects any of 8 VGA Video + Audio inputs to any of 8 VGA Video + Audio outputs
- Long signal range supports up to 30 meters
- Easily switch between multiple sources and multiple displays
- Local Operation:
  - Front panel LCD display and pushbuttons
  - Tuner Dials with pushbutton
  - RS-232 Serial controller
  - IR Remote Control
- Superior video quality up to 1920 x 1440; VGA, SVGA, SXGA, UXGA, and WUXGA (1920 x 1200)
- Features EDID expert technology to set up different video configurations via different EDID modes
- Supports up to 500 MHz bandwidth
- Supports stereo audio
- Independent switching of audio and video sources each input can be independently connected to any or all outputs for flexibility
- Power On Detection If one of the video sources is powered off the VM0808 automatically switches to the next powered-on source
- Cascade additional VM0808 units up to three levels
- Rack Mountable
- All metal casing