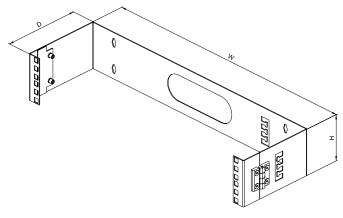

## **19" WALL-MOUNTING HOLDERS**

Used for installation of 19" equipment on the wall.

Description:

- Height 2U and 4U
- Mounting holes for wall installation on the back
- Holder equipped with hinges enabling swinging open of installed equipment from the wall
- Openings for cable entry on the side
- Color powder coated RAL (standard RAL 7035)

| 19" WALL-MOUNTING HOLDERS |    |     |             |  |  |
|---------------------------|----|-----|-------------|--|--|
| Code                      | Н  | W   | Depth in mm |  |  |
| DP-WALL-2U                | 2U | 19" | 150         |  |  |
| DP-WALL-4U                | 4U | 19" | 150         |  |  |