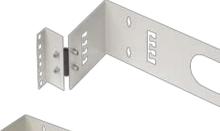

## **19" WALL-MOUNTING HOLDERS**

Used for installation of 19" equipment on the wall.

Description:

- Height 2U and 4U
- Mounting holes for wall installation on the back
- Holder equipped with hinges enabling swinging open of installed equipment from the wall
- Openings for cable entry on the side
- Color powder coated RAL (standard RAL 7035)

| 19" WALL-MOUNTING HOLDERS |    |     |             |  |  |
|---------------------------|----|-----|-------------|--|--|
| Code                      | Н  | W   | Depth in mm |  |  |
| DP-WALL-2U                | 2U | 19" | 150         |  |  |
| DP-WALL-4U                | 4U | 19" | 150         |  |  |