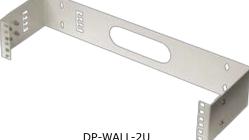

## **19" WALL-MOUNTING HOLDERS**

Used for installation of 19" equipment on the wall.

Description:

- Height 2U and 4U
- Mounting holes for wall installation on the back
- Holder equipped with hinges enabling swinging open of installed equipment from the wall
- Openings for cable entry on the side
- Color powder coated RAL (standard RAL 7035)

| 19" WALL-MOUNTING HOLDERS |    |     |             |  |  |
|---------------------------|----|-----|-------------|--|--|
| Code                      | Н  | W   | Depth in mm |  |  |
| DP-WALL-2U                | 2U | 19" | 150         |  |  |
| DP-WALL-4U                | 4U | 19" | 150         |  |  |

\*:Accessories

.....

DP-WALL-2U