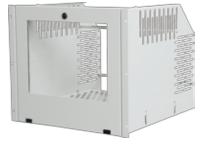

## **19" MONITOR HOLDER**

Used for storing of monitor in rack.

Description:

- Used for 15" and 17" monitors
- Equipped with glass door and lock
- Installation in rack with two side holders
- Installation kit for monitor included
- Load rating max. 20kg balanced load
- Color powder coated RAL (standard RAL 7035)

| 19" MONITOR HOLDER |    |     |         |              |  |
|--------------------|----|-----|---------|--------------|--|
| Code               | Н  | W   | D in mm | Monitor type |  |
| DP-MONI-17         | 9U | 19" | 500     | 15" and 17"  |  |