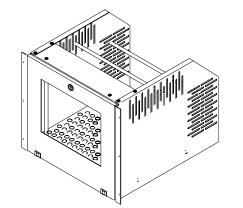

## **19" MONITOR HOLDER**

Used for storing of monitor in rack.

Description:

- Used for 15" and 17" monitors
- Equipped with glass door and lock
- Installation in rack with two side holders
- Installation kit for monitor included
- Load rating max. 20kg balanced load
- Color powder coated RAL (standard RAL 7035)

| 19" MONITOR HOLDER |    |     |         |              |  |
|--------------------|----|-----|---------|--------------|--|
| Code               | Н  | W   | D in mm | Monitor type |  |
| DP-MONI-17         | 9U | 19" | 500     | 15" and 17"  |  |