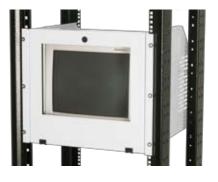

## **19" MONITOR HOLDER**

Used for storing of monitor in rack.

Description:

- Used for 15" and 17" monitors
- Equipped with glass door and lock
- Installation in rack with two side holders
- Installation kit for monitor included
- Load rating max. 20kg balanced load
- Color powder coated RAL (standard RAL 7035)

| 19" MONITOR HOLDER |    |     |         |              |  |
|--------------------|----|-----|---------|--------------|--|
| Code               | Н  | W   | D in mm | Monitor type |  |
| DP-MONI-17         | 9U | 19" | 500     | 15" and 17"  |  |