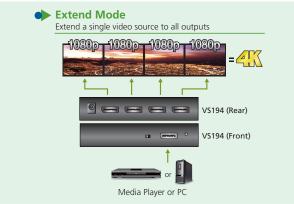

# Features

- Connects one DisplayPort source to two or four DisplayPort monitors
- Supports DisplayPort 1.2a; HDCP 1.3
- Supports resolutions up to 4096 x 2160 / 3840 x 2160 @ 60 Hz
- Supports MST/ Extend Mode and SST/ Split Mode\* MST/ Extend Mode:

Extend a video source across 2/4 displays with a maximum resolution of 4K.