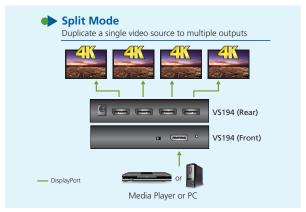

#### SST/ Split Mode:

Duplicate a single video source to 2/4 displays with a maximum resolution of 4K on each monitor

- Supports DisplayPort DP++ dual mode\*\*
- Supports Linkrate: HBR2 (High Bit Rate 2)