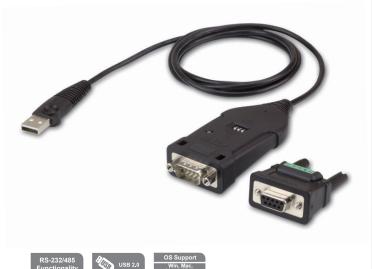

## USB to RS-422/485 Adapter **UC485**

The ATEN UC485 is a high guality industrial adapter cable designed to instantly add an RS-422/485 port to your PC or laptop via a USB port. The adapter is powered via the USB connection and provides power to the attached serial device without needing an external power supply. It lets you connect any RS-485 or RS-422 device to your computer's USB port, without experiencing computer lock-ups, I/O or driver problems.

## **Features**

• Converts a USB port to a Legacy RS-422 or RS-485 COM port

Win, Mac Linux, Vis

- Fast COM Port Transmission up to 921.6 Kbps
- Package included DB-9 female to terminal block adapter for easy wiring
- Supports Terminal / ECHO mode by mode selector
- Supports Windows Vista / 7 and above, Mac and Linux
- Plug-and-Play no power supply needed

## **Specifications**

| Function               | UC485                                            |
|------------------------|--------------------------------------------------|
| Connectors             |                                                  |
| USB Port               | 1 x USB Type A Male (White)                      |
| Serial                 | 1 x DB-9 Male (Silver)                           |
| Data Rate              | Up to 921.6Kbps                                  |
| Cable Length           | 1.2 m                                            |
| LEDs                   | Power Status / RS-422 (Orange),<br>RS-485(Green) |
| Power Mode             | Bus Powered                                      |
| USB Specification      | USB compliant                                    |
| Environmental          |                                                  |
| Operating Temperature  | 0° to 55° C                                      |
| Storage Temperature    | -20° to 70° C                                    |
| Humidity               | 0 - 80% RH, Non-condensing                       |
| Physical Properties    |                                                  |
| Housing                | Plastic                                          |
| Weight                 | 0.09 kg                                          |
| Dimensions (L x W x H) | 9.53 x 4.10 x 2.20 cm                            |