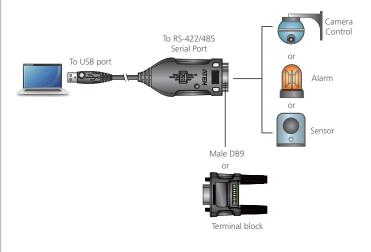

The UC485 adapter lets you use a single USB connection to create plug-and-play serial transfers without additional cables or complicated device installations. It is the ideal solution for connecting industrial devices such as laboratory machines, measuring equipment, automated systems, monitoring devices, and many more – where mission-critical applications are required.