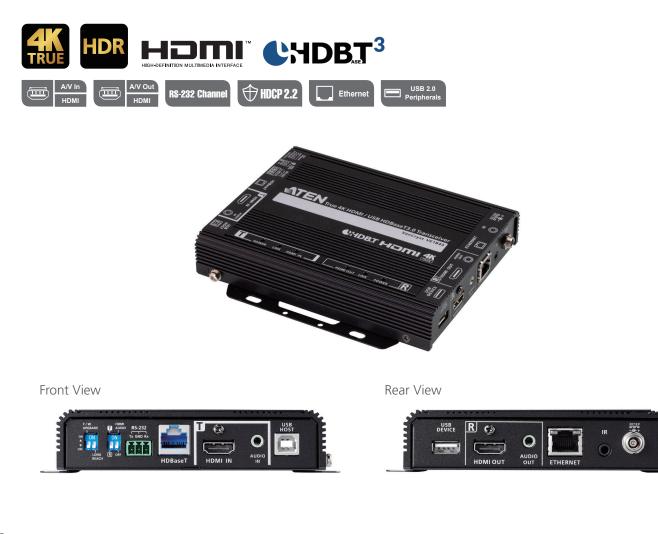

## True 4K HDMI / USB HDBaseT 3.0 Transceiver VF1843

The VE1843 is ATEN 's first video transceiver and integrates the functions of a transmitter and a receiver into one unit. This combination allows users to easily configure the unit to be a transmitter or receiver depending on their AV solution, and to enjoy more flexible deployment and effective use with video matrix switches, video splitters, etc.

Designed with HDBaseT 3.0 technology, the VE1843 not only extends True 4K uncompressed signals up to 100 m over a single Cat 6a cable with zero latency, but also transmits IR, RS-232, Ethernet, independent audio, and USB signals with the latest HDBaseT standards. For stable HDMI signal transmission, the VE1843 ensures high-quality visuals and reliable extension by supporting HDCP 2.2, 3D, Deep Color, and HDR. In addition, the VE1843 is equipped with HDMI audio embedded / de-embedded functions, enabling users to flexibly adapt suitable audio / video combinations based on different environments. To ensure non-stop operations, the fanless fin heat sink design prevents overheating and thus elevates its reliability.

### **Features**

- Extends uncompressed True 4K HDMI signals up to 100 m over a single Cat 6a cable (HDBaseT Certified Cat 6a cable) with zero latency
- Flexible for deployment can be configured as a transmitter or receiver depending on the AV solution
- Compliant with HDBaseT 3.0 standards transmits high-quality video, full range IR, bi-directional RS-232, Gigabit Ethernet, independent stereo audio and USB 2.0 signals channel bypass
- HDMI (3D, Deep Color, 4K/60Hz); HDCP 2.2 compliant
- Superior video quality up to 4096 x 2160 @ 60 Hz (4:4:4); HDR supported
- Supports HDMI audio embedded / de-embedded functions
- Supports HDMI local output
- Compliant with the USB 2.0 standard for a wide range of USB peripherals compatibility
- LED indication of HDBaseT and HDMI signal status for easier recognition
- Fanless fin heat sink enclosure elevates durability and reliability by preventing overheating, fan malfunctions, and noises
- Firmware upgradable
- Built-in 8KV / 15KV ESD protection
- Plug-and-play
- Rack-mountable