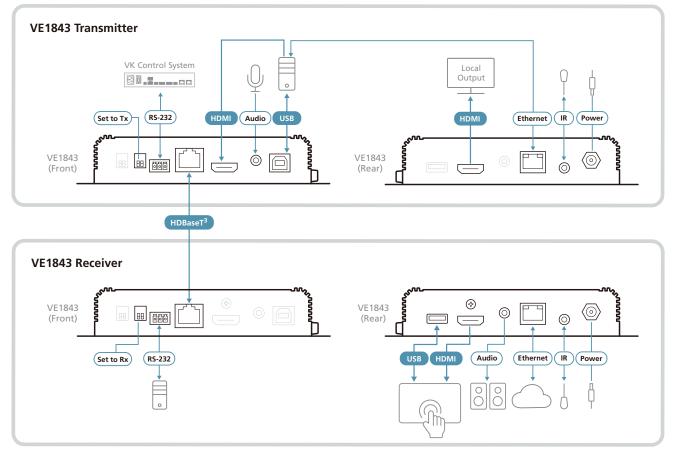

## True 4K HDMI / USB HDBaseT 3.0 Transceiver VF1843

The VE1843 is ATEN 's first video transceiver and integrates the functions of a transmitter and a receiver into one unit. This combination allows users to easily configure the unit to be a transmitter or receiver depending on their AV solution, and to enjoy more flexible deployment and effective use with video matrix switches, video splitters, etc.

Designed with HDBaseT 3.0 technology, the VE1843 not only extends True 4K uncompressed signals up to 100 m over a single Cat 6a cable with zero latency, but also transmits IR, RS-232, Ethernet, independent audio, and USB signals with the latest HDBaseT standards. For stable HDMI signal transmission, the VE1843 ensures high-quality visuals and reliable extension by supporting HDCP 2.2, 3D, Deep Color, and HDR. In addition, the VE1843 is equipped with HDMI audio embedded / de-embedded functions, enabling users to flexibly adapt suitable audio / video combinations based on different environments. To ensure non-stop operations, the fanless fin heat sink design prevents overheating and thus elevates its reliability.

Note: The illustrated installation is based on two VE1843 units.