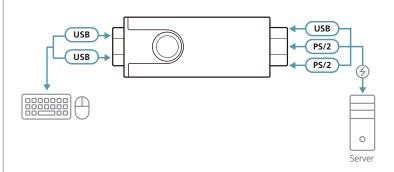

## CV10KM

The CV10KM is a USB to PS/2 signal converter that converts USB keyboard and mouse signals into PS/2 signals. When installed with the KE series products, it eliminates the high cost with replacing KVM switches. With the compact and bus-powered design, the CV10KM fits perfectly into most of the PS/2 computers.

## **Specifications**

|                           | CV10KM                                                                  |
|---------------------------|-------------------------------------------------------------------------|
| Connectors                |                                                                         |
| Keyboard                  | 1 x PS/2 6-pin Mini-DIN Male (Purple)<br>1 x USB Type-A Female (Purple) |
| Mouse                     | 1 x PS/2 6-pin Mini-DIN Male (Green)<br>1 x USB Type-A Female (Green)   |
| Power (Optional)          | 1 x USB Type-A Male (Black)                                             |
| Cable Length              | 80 cm                                                                   |
| Reset Button              | 1 x Pushbutton                                                          |
| Platforms                 | Windows / Linux                                                         |
| <b>USB Specification</b>  | USB 1.1 - 2.0 (Full speed & Low speed)                                  |
| Power Mode                | Bus Powered (via the USB and PS/2 cables)                               |
| Environmental             |                                                                         |
| Operating<br>Temperature  | 0 – 50°C                                                                |
| Storage<br>Temperature    | -20 – 60°C                                                              |
| Humidity                  | 0 – 80% RH, Non-condensing                                              |
| Physical Properties       |                                                                         |
| Housing                   | Plastic                                                                 |
| Weight                    | 0.11 kg                                                                 |
| Dimensions<br>(L x W x H) | 8.45 x 3.40 x 2.21 cm                                                   |