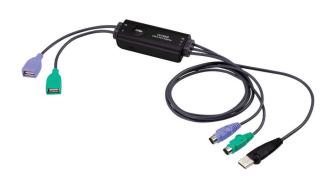

## CV10KM

The CV10KM is a USB to PS/2 signal converter that converts USB keyboard and mouse signals into PS/2 signals. When installed with the KE series products, it eliminates the high cost with replacing KVM switches. With the compact and bus-powered design, the CV10KM fits perfectly into most of the PS/2 computers.

## **Features**

- Converts USB keyboard and mouse signals into PS/2 signals
- Compatible with all KE series transmitters
- USB 2.0 compliant
- Embeds pushbutton for firmware upgrade
- Multiplatform support Windows and Linux
- Bus Powered (via the USB and PS/2 cables)
- Plug and play

## **Specifications**

|                           | CV10KM                                                                  |
|---------------------------|-------------------------------------------------------------------------|
| Connectors                |                                                                         |
| Keyboard                  | 1 x PS/2 6-pin Mini-DIN Male (Purple)<br>1 x USB Type-A Female (Purple) |
| Mouse                     | 1 x PS/2 6-pin Mini-DIN Male (Green)<br>1 x USB Type-A Female (Green)   |
| Power (Optional)          | 1 x USB Type-A Male (Black)                                             |
| Cable Length              | 80 cm                                                                   |
| Reset Button              | 1 x Pushbutton                                                          |
| Platforms                 | Windows / Linux                                                         |
| <b>USB Specification</b>  | USB 1.1 - 2.0 (Full speed & Low speed)                                  |
| Power Mode                | Bus Powered (via the USB and PS/2 cables)                               |
| Environmental             |                                                                         |
| Operating<br>Temperature  | 0 – 50°C                                                                |
| Storage<br>Temperature    | -20 – 60°C                                                              |
| Humidity                  | 0 – 80% RH, Non-condensing                                              |
| Physical Properties       |                                                                         |
| Housing                   | Plastic                                                                 |
| Weight                    | 0.11 kg                                                                 |
| Dimensions<br>(L x W x H) | 8.45 x 3.40 x 2.21 cm                                                   |